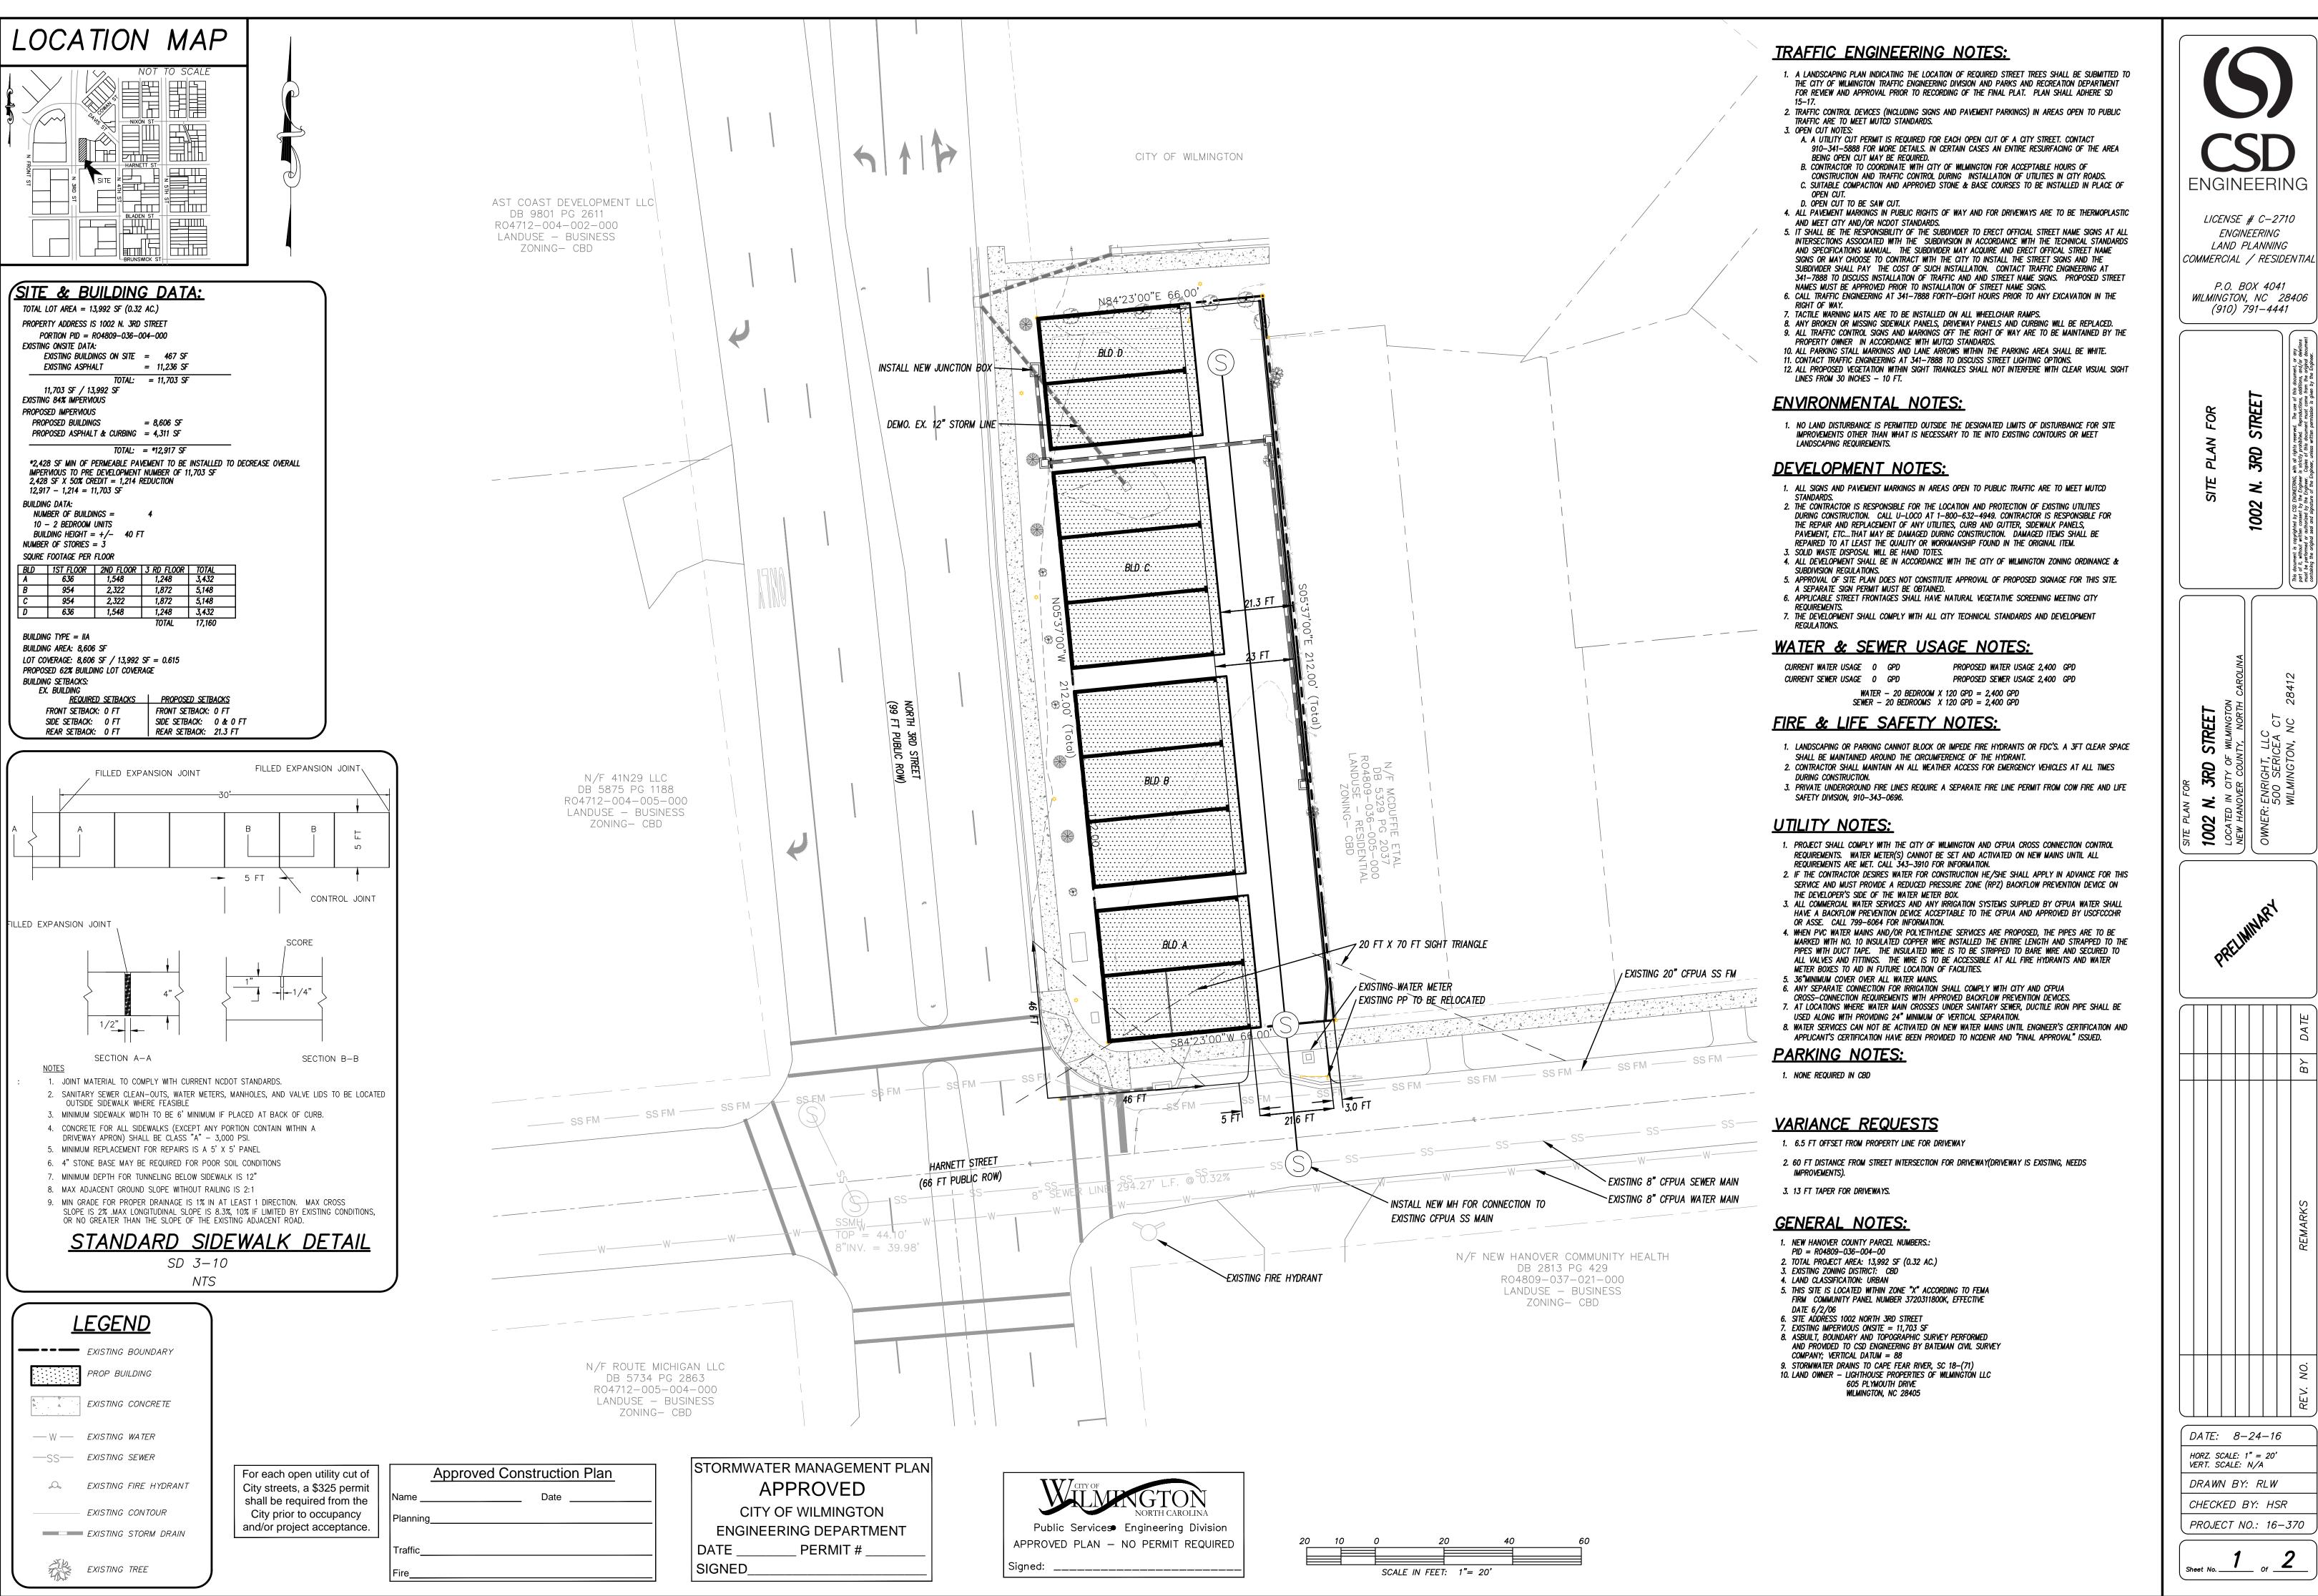

**ENGINEERING** 

*LICENSE # C-2710* ENGINEERING LAND PLANNING

WILMINGTON, NC 28406 (910) 791–4441

DRAWN BY: RLW CHECKED BY: HSR

PROJECT NO.: 16-370

ENGINEERING LICENSE # C-2710
ENGINEERING
LAND PLANNING
COMMERCIAL / RESIDENTIAL P.O. BOX 4041 WILMINGTON, NC 28406 (910) 791–4441

DATE: 8-24-16

HORZ. SCALE: AS NOTED VERT. SCALE: N/A DRAWN BY: RLW

CHECKED BY: HSR | PROJECT NO.: 16-0370

Approved Construction Plan

For each open utility cut of City streets, a \$325 permit shall be required from the City prior to occupancy and/or project acceptance.

STORMWATER MANAGEMENT PLAN APPROVED CITY OF WILMINGTON ENGINEERING DEPARTMENT \_ PERMIT # \_ SIGNED\_