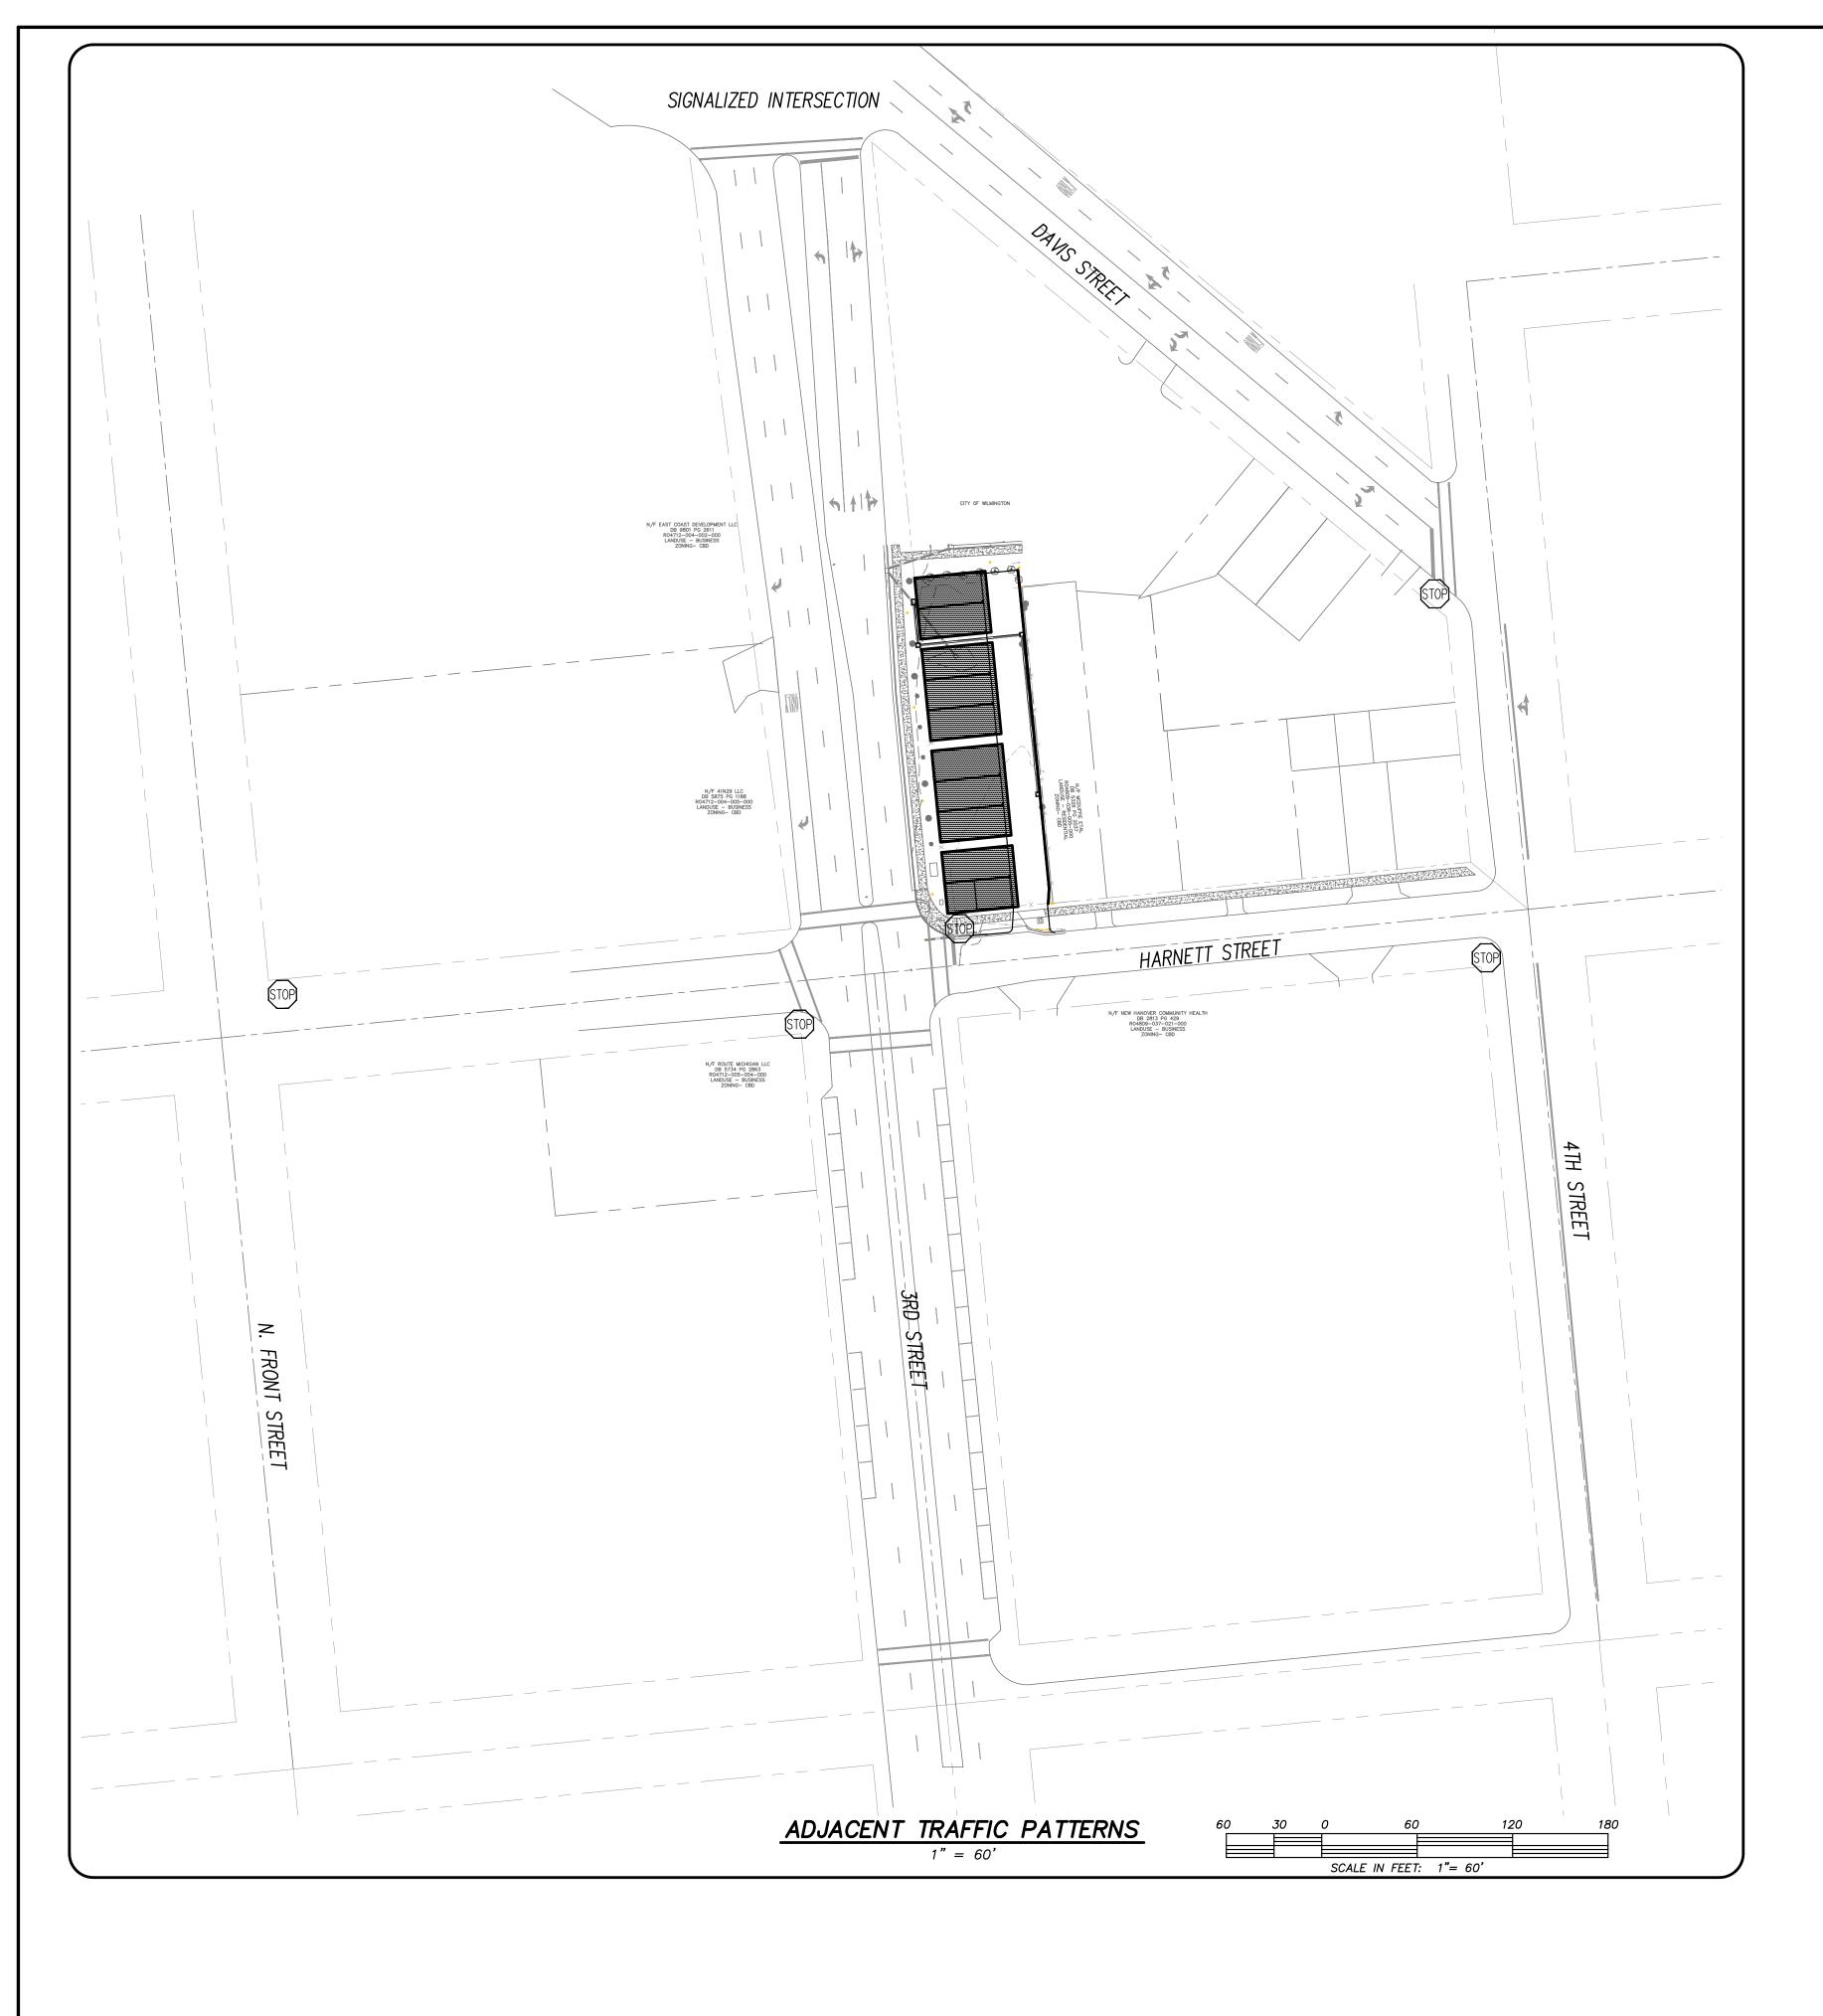

**ENGINEERING** 

*LICENSE # C-2710* ENGINEERING LAND PLANNING

WILMINGTON, NC 28406 (910) 791–4441





DRAWN BY: RLW CHECKED BY: HSR

PROJECT NO.: 16-370



ENGINEERING LICENSE # C-2710
ENGINEERING
LAND PLANNING
COMMERCIAL / RESIDENTIAL P.O. BOX 4041 WILMINGTON, NC 28406 (910) 791–4441

DATE: 8-24-16

HORZ. SCALE: AS NOTED VERT. SCALE: N/A DRAWN BY: RLW

CHECKED BY: HSR | PROJECT NO.: 16-0370

Approved Construction Plan

For each open utility cut of City streets, a \$325 permit shall be required from the City prior to occupancy and/or project acceptance.

STORMWATER MANAGEMENT PLAN APPROVED CITY OF WILMINGTON ENGINEERING DEPARTMENT \_ PERMIT # \_ SIGNED\_